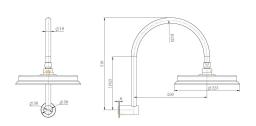

### · TECHNICAL DRAWING ·

#### · SPECIFICATIONS ·

| MON061                                                                          |
|---------------------------------------------------------------------------------|
| Montpellier                                                                     |
| Shower Arm With Shower Head                                                     |
| 35mm Cartridge                                                                  |
| 9.0L                                                                            |
| S14909                                                                          |
| 3                                                                               |
| Electroplated Chrome                                                            |
| 15 Year Cartridge Replacement 10 Year Product Replacement 1 Year Labour & Parts |
|                                                                                 |