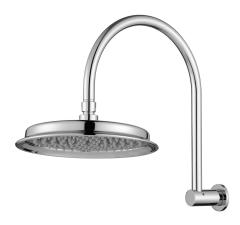

## Chrome Montpellier Shower Arm With Shower Head

Cod. **DA-MON061** 

Shower Arm With Shower Head, Electroplated Chrome

Cod. DA-MON061BK

Shower Arm With Shower Head, Electroplated Matte Black

Cod. **DA-MON061BM** 

Shower Arm With Shower Head, PVD Brushed Bronze

Cod. DA-MON061BN

Shower Arm With Shower Head, PVD Brushed Nickel