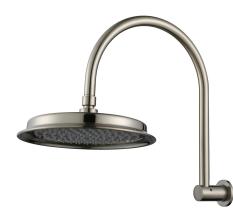

### Brushed Nickel Montpellier Shower Arm With Shower Head

Cod. DA-MON061

Electroplated Chrome