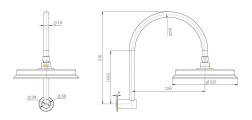

## FAUCET

### Brushed Nickel Montpellier Shower Arm With Shower Head

Cod. DA-MON061

Electroplated Chrome



# Cod. **DA-MON061BK**

Shower Arm With Shower Head,





#### Shower Arm With Shower Head, PVD Brushed Bronze

Cod. DA-MON061BN

Shower Arm With Shower Head, PVD Brushed Nickel

#### $\cdot$ TECHNICAL DRAWING $\cdot$



#### · SPECIFICATIONS ·

F

| Model Number             | MON061BN                                                                              |
|--------------------------|---------------------------------------------------------------------------------------|
| Range                    | Montpellier                                                                           |
| Туре                     | Shower Arm With Shower Head                                                           |
| Features                 | 35mm Cartridge                                                                        |
| Flow Rate L / Min        | 9.0L                                                                                  |
| WELS Registration Number | S14909(V)