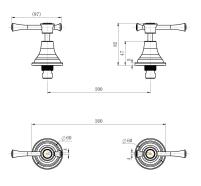

# **FAUCET**

## **Chrome Montpellier Wall Tops**



Cod. **DA-MON017**Wall Tops, Electroplated Chrome



Cod. **DA-MON017BK**Wall Tops, Electroplated Matte Black



Cod. **DA-MON017BM**Wall Tops, PVD Brushed Bronze



Cod. **DA-MON017BN**Wall Tops, PVD Brushed Nickel

### · TECHNICAL DRAWING ·



#### $\cdot \ \mathsf{SPECIFICATIONS} \cdot \\$

| Model Number             | MON017                                                                          |
|--------------------------|---------------------------------------------------------------------------------|
| Range                    | Montpellier                                                                     |
| Туре                     | Wall Tops                                                                       |
| Features                 | 35mm Cartridge                                                                  |
| Flow Rate L / Min        | N/A                                                                             |
| WELS Registration Number | N/A