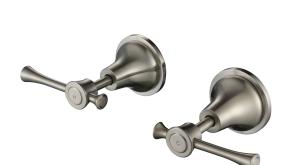

### **Brushed Nickel Montpellier Wall Tops**

Cod. **DA-MON017**Wall Tops, Electroplated Chrome

Cod. **DA-MON017BK**Wall Tops, Electroplated Matte Black

Cod. **DA-MON017BM**Wall Tops, PVD Brushed Bronze

Cod. **DA-MON017BN**Wall Tops, PVD Brushed Nickel

#### $\cdot \ \mathsf{SPECIFICATIONS} \cdot \\$

| Model Number             | MON017BN                                                                        |
|--------------------------|---------------------------------------------------------------------------------|
| Range                    | Montpellier                                                                     |
| Туре                     | Wall Tops                                                                       |
| Features                 | Quarter Turn                                                                    |
| Flow Rate L / Min        | N/A                                                                             |
| WELS Registration Number | N/A                                                                             |
| Water Rating             | N/A                                                                             |
| Colour                   | PVD Brushed Nickel                                                              |
| Warranty                 | 15 Year Cartridge Replacement 10 Year Product Replacement 1 Year Labour & Parts |