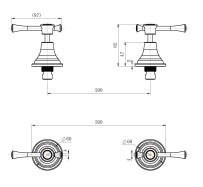

### · TECHNICAL DRAWING ·

#### $\cdot \ \mathsf{SPECIFICATIONS} \cdot \\$

| Model Number             | MON017BN                                                                        |
|--------------------------|---------------------------------------------------------------------------------|
| Range                    | Montpellier                                                                     |
| Туре                     | Wall Tops                                                                       |
| Features                 | Quarter Turn                                                                    |
| Flow Rate L / Min        | N/A                                                                             |
| WELS Registration Number | N/A                                                                             |
| Water Rating             | N/A                                                                             |
| Colour                   | PVD Brushed Nickel                                                              |
| Warranty                 | 15 Year Cartridge Replacement 10 Year Product Replacement 1 Year Labour & Parts |