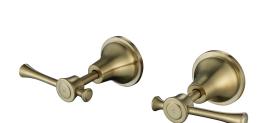

### **Brushed Bronze Montpellier Wall Tops**

Cod. **DA-MON017**Wall Tops, Electroplated Chrome

Cod. **DA-MON017BK**Wall Tops, Electroplated Matte Black

Cod. **DA-MON017BM**Wall Tops, PVD Brushed Bronze

Cod. **DA-MON017BN**Wall Tops, PVD Brushed Nickel