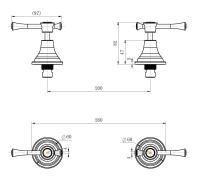

# **FAUCET**

### **Brushed Bronze Montpellier Wall Tops**



Cod. **DA-MON017**Wall Tops, Electroplated Chrome



Cod. **DA-MON017BK**Wall Tops, Electroplated Matte Black



Cod. **DA-MON017BM**Wall Tops, PVD Brushed Bronze



Cod. **DA-MON017BN**Wall Tops, PVD Brushed Nickel

### · TECHNICAL DRAWING ·



#### $\cdot \ \mathsf{SPECIFICATIONS} \cdot \\$

| Model Number             | MON017BM                                                                        |
|--------------------------|---------------------------------------------------------------------------------|
| Range                    | Montpellier                                                                     |
| Туре                     | Wall Tops                                                                       |
| Features                 | Quarter Turn                                                                    |
| Flow Rate L / Min        | N/A                                                                             |
| WELS Registration Number | N/A