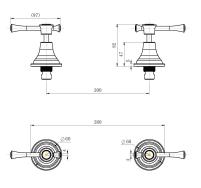

# **FAUCET**

## **Matte Black Montpellier Wall Tops**



Cod. **DA-MON017**Wall Tops, Electroplated Chrome



Cod. **DA-MON017BK**Wall Tops, Electroplated Matte Black



Cod. **DA-MON017BM**Wall Tops, PVD Brushed Bronze



Cod. **DA-MON017BN**Wall Tops, PVD Brushed Nickel

### · TECHNICAL DRAWING ·



#### $\cdot \ \mathsf{SPECIFICATIONS} \cdot \\$

| Model Number             | MON017BK                                                                        |
|--------------------------|---------------------------------------------------------------------------------|
| Range                    | Montpellier                                                                     |
| Туре                     | Wall Tops                                                                       |
| Features                 | Quarter Turn                                                                    |
| Flow Rate L / Min        | N/A                                                                             |
| WELS Registration Number | N/A