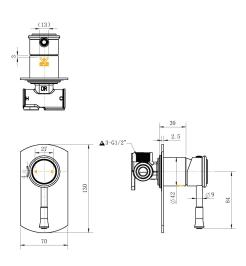

### · TECHNICAL DRAWING ·

#### · SPECIFICATIONS ·

| Model Number             | MON008                                                                          |
|--------------------------|---------------------------------------------------------------------------------|
| Range                    | Montpellier                                                                     |
| Туре                     | Shower Mixer                                                                    |
| Features                 | 35mm Cartridge                                                                  |
| Flow Rate L / Min        | N/A                                                                             |
| WELS Registration Number | N/A                                                                             |
| Water Rating             | N/A                                                                             |
| Colour                   | PVD Brushed Bronze                                                              |
| Warranty                 | 15 Year Cartridge Replacement 10 Year Product Replacement 1 Year Labour & Parts |