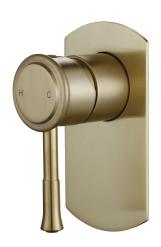

# **Brushed Bronze Montpellier Shower Mixer**

Cod. **DA-MON008** Shower Mixer, Electroplated Chrome

Cod. **DA-MON008BK** Shower Mixer, Electroplated Matte Black

Cod. **DA-MON008BM** Shower Mixer, PVD Brushed Bronze

Cod. **DA-MON008BN** Shower Mixer, PVD Brushed Nickel

#### · SPECIFICATIONS ·

| Model Number             | MON008                                                                          |
|--------------------------|---------------------------------------------------------------------------------|
| Range                    | Montpellier                                                                     |
| Туре                     | Shower Mixer                                                                    |
| Features                 | 35mm Cartridge                                                                  |
| Flow Rate L / Min        | N/A                                                                             |
| WELS Registration Number | N/A                                                                             |
| Water Rating             | N/A                                                                             |
| Colour                   | PVD Brushed Bronze                                                              |
| Warranty                 | 15 Year Cartridge Replacement 10 Year Product Replacement 1 Year Labour & Parts |