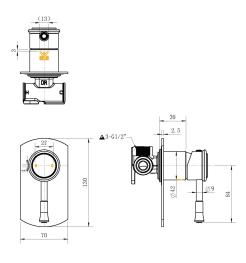

# **FAUCET**

## Matte Black Montpellier Shower Mixer



Cod. **DA-MON008** Shower Mixer, Electroplated Chrome



Cod. **DA-MON008BK** Shower Mixer, Electroplated Matte Black



Cod. **DA-MON008BM** Shower Mixer, PVD Brushed Bronze



Cod. **DA-MON008BN** Shower Mixer, PVD Brushed Nickel

### · TECHNICAL DRAWING ·



#### · SPECIFICATIONS ·

| Model Number             | MON008BK                                                                        |
|--------------------------|---------------------------------------------------------------------------------|
| Range                    | Montpellier                                                                     |
| Туре                     | Shower Mixer                                                                    |
| Features                 | 35mm Cartridge                                                                  |
| Flow Rate L / Min        | N/A                                                                             |
| WELS Registration Number | N/A