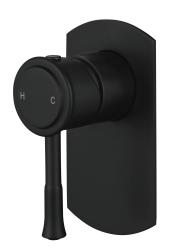

## Matte Black Montpellier Shower Mixer

Cod. **DA-MON008** Shower Mixer, Electroplated Chrome

Cod. **DA-MON008BK** Shower Mixer, Electroplated Matte Black

Cod. **DA-MON008BM** Shower Mixer, PVD Brushed Bronze

Cod. **DA-MON008BN** Shower Mixer, PVD Brushed Nickel

#### · SPECIFICATIONS ·

| Model Number             | MON008BK                                                                        |
|--------------------------|---------------------------------------------------------------------------------|
| Range                    | Montpellier                                                                     |
| Туре                     | Shower Mixer                                                                    |
| Features                 | 35mm Cartridge                                                                  |
| Flow Rate L / Min        | N/A                                                                             |
| WELS Registration Number | N/A                                                                             |
| Water Rating             | N/A                                                                             |
| Colour                   | Electroplated Matte Black                                                       |
| Warranty                 | 15 Year Cartridge Replacement 10 Year Product Replacement 1 Year Labour & Parts |