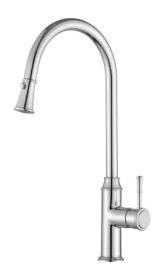

# Chrome Montpellier Pull-Out Kitchen Mixer

Cod. **DA-MON005**Pull-Out Kitchen Mixer,
Electroplated Chrome

Cod. **DA-MON005BK**Pull-Out Kitchen Mixer,
Electroplated Matte Black

Cod. **DA-MON005BM**Pull-Out Kitchen Mixer,
PVD Brushed Bronze