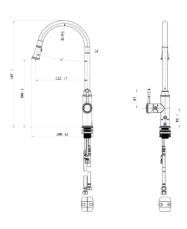

#### · TECHNICAL DRAWING ·

#### · SPECIFICATIONS ·

| Model Number             | MON005                                                                          |
|--------------------------|---------------------------------------------------------------------------------|
| Range                    | Montpellier                                                                     |
| Туре                     | Pull-Out Kitchen Mixer                                                          |
| Features                 | 35mm Cartridge                                                                  |
| Flow Rate L / Min        | 6.0L                                                                            |
| WELS Registration Number | T40224                                                                          |
| Water Rating             | 5                                                                               |
| Colour                   | Electroplated Chrome                                                            |
| Warranty                 | 15 Year Cartridge Replacement 10 Year Product Replacement 1 Year Labour & Parts |