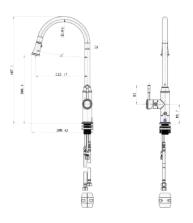

## · TECHNICAL DRAWING ·

#### · SPECIFICATIONS ·

| MON005BN                                                                              |
|---------------------------------------------------------------------------------------|
| Montpellier                                                                           |
| Pull-Out Kitchen Mixer                                                                |
| 35mm Cartridge                                                                        |
| 6.0L                                                                                  |
| T40224                                                                                |
| 5                                                                                     |
| PVD Brushed Nickel                                                                    |
| 15 Year Cartridge Replacement<br>10 Year Product Replacement<br>1 Year Labour & Parts |
|                                                                                       |