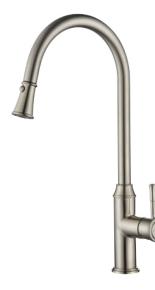

# FAUCET

Brushed Nickel Montpellier Pull-Out Kitchen Mixer

> Cod. **DA-MON005** Pull-Out Kitchen Mixer, Electroplated Chrome

Cod. **DA-MON005BK** Pull-Out Kitchen Mixer, Electroplated Matte Black

### Cod. **DA-MON005BM** Pull-Out Kitchen Mixer,

PVD Brushed Bronze

| Cod. DA-MON005BN                              |
|-----------------------------------------------|
| Pull-Out Kitchen Mixer,<br>PVD Brushed Nickel |

#### · SPECIFICATIONS ·

| MON005BN                                                                              |
|---------------------------------------------------------------------------------------|
| Montpellier                                                                           |
| Pull-Out Kitchen Mixer                                                                |
| 35mm Cartridge                                                                        |
| 6.0L                                                                                  |
| T40224                                                                                |
| 5                                                                                     |
| PVD Brushed Nickel                                                                    |
| 15 Year Cartridge Replacement<br>10 Year Product Replacement<br>1 Year Labour & Parts |
|                                                                                       |