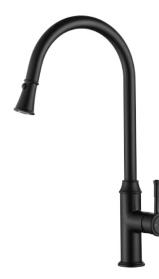

# FAUCET

Matte Black Montpellier Pull-Out Kitchen Mixer

Cod. **DA-MON005** Pull-Out Kitchen Mixer, Electroplated Chrome

Cod. **DA-MON005BK** Pull-Out Kitchen Mixer, Electroplated Matte Black

## Cod. **DA-MON005BM** Pull-Out Kitchen Mixer,

PVD Brushed Bronze

| Cod. DA-MON005BN                              |
|-----------------------------------------------|
| Pull-Out Kitchen Mixer,<br>PVD Brushed Nickel |