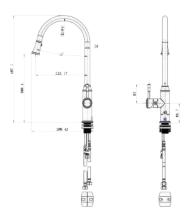

# FAUCET

Matte Black Montpellier Pull-Out Kitchen Mixer



Cod. **DA-MON005** Pull-Out Kitchen Mixer, Electroplated Chrome



Cod. **DA-MON005BK** Pull-Out Kitchen Mixer, Electroplated Matte Black

## Cod. **DA-MON005BM** Pull-Out Kitchen Mixer,

PVD Brushed Bronze

| Cod. DA-MON005BN                              |
|-----------------------------------------------|
| Pull-Out Kitchen Mixer,<br>PVD Brushed Nickel |

### · TECHNICAL DRAWING ·



#### · SPECIFICATIONS ·

| MON005BK                                                                              |
|---------------------------------------------------------------------------------------|
| Montpellier                                                                           |
| Pull-Out Kitchen Mixer                                                                |
| 35mm Cartridge                                                                        |
| 6.0L                                                                                  |
| T40224                                                                                |
| 5                                                                                     |
| Electroplated Matte Black