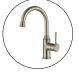

## Brushed Nickel Montpellier Gooseneck High Rise Basin Mixer

Cod. DA-MON002

## Cod. **DA-MON002BK** Gooseneck High Rise Basin Mixer,

Gooseneck High Rise Basin Mixer, Electroplated Chrome

Electroplated Matte Black

## Cod. DA-MON002BM

Gooseneck High Rise Basin Mixer, PVD Brushed Bronze

### Cod. DA-MON002BN

Gooseneck High Rise Basin Mixer, PVD Brushed Nickel