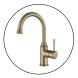

# FAUCET

## Brushed Nickel Montpellier Gooseneck High Rise Basin Mixer

Cod. DA-MON002





## Cod. **DA-MON002BK** Gooseneck High Rise Basin Mixer,

Gooseneck High Rise Basin Mixer, Electroplated Chrome

Electroplated Matte Black



## Cod. DA-MON002BM

Gooseneck High Rise Basin Mixer, PVD Brushed Bronze



### Cod. DA-MON002BN

Gooseneck High Rise Basin Mixer, PVD Brushed Nickel

#### $\cdot$ TECHNICAL DRAWING $\cdot$



#### · SPECIFICATIONS ·

| Model Number             | MON002BN                                                                              |
|--------------------------|---------------------------------------------------------------------------------------|
| Range                    | Montpellier                                                                           |
| Туре                     | Gooseneck High Rise Basin Mixer                                                       |
| Features                 | 35mm Cartridge