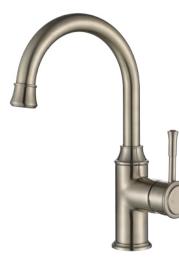

## Brushed Nickel Montpellier Gooseneck High Rise Basin Mixer

Cod. DA-MON002

### Cod. DA-MON002BN

Gooseneck High Rise Basin Mixer, PVD Brushed Nickel