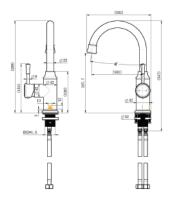

#### $\cdot$ TECHNICAL DRAWING $\cdot$

#### · SPECIFICATIONS ·

| Model Number             | MON002BN                                                                              |
|--------------------------|---------------------------------------------------------------------------------------|
| Range                    | Montpellier                                                                           |
| Туре                     | Gooseneck High Rise Basin Mixer                                                       |
| Features                 | 35mm Cartridge                                                                        |
| Flow Rate L / Min        | 6.0                                                                                   |
| WELS Registration Number | T35284 (V)                                                                            |
| Water Rating             | 5                                                                                     |
| Colour                   | PVD Brushed Nickel                                                                    |
| Warranty                 | 15 Year Cartridge Replacement<br>10 Year Product Replacement<br>1 Year Labour & Parts |