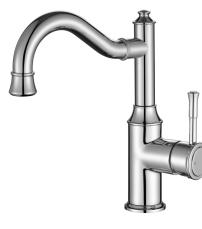

### Chrome Montpellier Shepherd's Crook High Rise Basin Mixer

### Cod. **DA-MON002-1**

Shepherd's Crook High Rise Basin Mixer, Electroplated Chrome