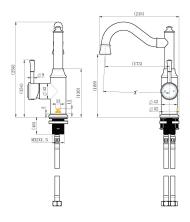

#### $\cdot$ TECHNICAL DRAWING $\cdot$

## · SPECIFICATIONS ·

1

| MON002-1                                                                              |
|---------------------------------------------------------------------------------------|
| Montpellier                                                                           |
| Shepherd's Crook High Rise Basin Mixer                                                |
| 35mm Cartridge                                                                        |
| 6.0                                                                                   |
| T36258                                                                                |
| 5                                                                                     |
| Electroplated Chrome                                                                  |
| 15 Year Cartridge Replacement<br>10 Year Product Replacement<br>1 Year Labour & Parts |
|                                                                                       |