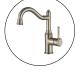

### Chrome Montpellier Shepherd's Crook High Rise Basin Mixer

### Cod. **DA-MON002-1**

Shepherd's Crook High Rise Basin Mixer, Electroplated Chrome