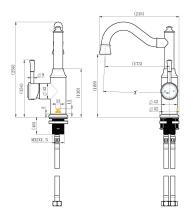

## · TECHNICAL DRAWING ·

# · SPECIFICATIONS ·

| MON002-1BM                                                                            |
|---------------------------------------------------------------------------------------|
| Montpellier                                                                           |
| Shepherd's Crook High Rise Basin Mixer                                                |
| 35mm Cartridge                                                                        |
| 6.0                                                                                   |
| T36258 (V)                                                                            |
| 5                                                                                     |
| PVD Brushed Bronze                                                                    |
| 15 Year Cartridge Replacement<br>10 Year Product Replacement<br>1 Year Labour & Parts |
|                                                                                       |