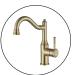

### Cod. DA-MON002-1 Shepherd's Crook High Rise Basin Mixer, Electroplated Chrome