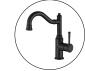

## Cod. DA-MON002-1BK Shepherd's Crook High Rise Basin Mixer, Electroplated Matte Black

Cod. DA-MON002-1BM Shepherd's Crook High Rise Basin Mixer, PVD Brushed Bronze