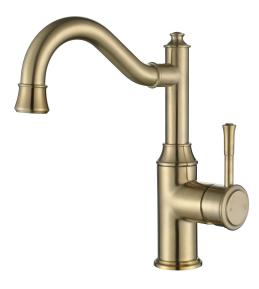

## Brushed Bronze Montpellier Shepherd's Crook **High Rise Basin Mixer**

## Cod. DA-MON002-1BN

Shepherd's Crook High Rise Basin Mixer, PVD Brushed Nickel

# · SPECIFICATIONS ·

| MON002-1BM                                                                            |
|---------------------------------------------------------------------------------------|
| Montpellier                                                                           |
| Shepherd's Crook High Rise Basin Mixer                                                |
| 35mm Cartridge                                                                        |
| 6.0                                                                                   |
| T36258 (V)                                                                            |
| 5                                                                                     |
| PVD Brushed Bronze                                                                    |
| 15 Year Cartridge Replacement<br>10 Year Product Replacement<br>1 Year Labour & Parts |
|                                                                                       |