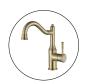

#### Cod. DA-MON002-1BM

Shepherd's Crook High Rise Basin Mixer, PVD Brushed Bronze