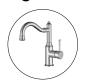

#### Cod. DA-MON002-1

Shepherd's Crook High Rise Basin Mixer, Electroplated Chrome