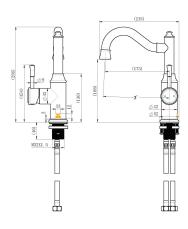

# **FAUCET**

## Matte Black Montpellier Shepherd's Crook High Rise Basin Mixer



#### Cod. DA-MON002-1

Shepherd's Crook High Rise Basin Mixer, Electroplated Chrome



### Cod. **DA-MON002-1BK**

Shepherd's Crook High Rise Basin Mixer, Electroplated Matte Black



#### Cod. DA-MON002-1BM

Shepherd's Crook High Rise Basin Mixer, PVD Brushed Bronze



#### Cod. DA-MON002-1BN

Shepherd's Crook High Rise Basin Mixer, PVD Brushed Nickel

#### · TECHNICAL DRAWING ·



#### $\cdot \ \mathsf{SPECIFICATIONS} \cdot \\$

| MON002-1BK                                                                      |
|---------------------------------------------------------------------------------|
| Montpellier                                                                     |
| Shepherd's Crook High Rise Basin Mixer                                          |
| 35mm Cartridge                                                                  |
| 6.0                                                                             |
| T36258(V)                                                                       |
| 5                                                                               |
| Electroplated Matte Black