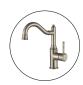

#### Cod. DA-MON002-1BN

Shepherd's Crook High Rise Basin Mixer, PVD Brushed Nickel