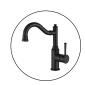

### Cod. **DA-MON002-1BK**

Shepherd's Crook High Rise Basin Mixer, Electroplated Matte Black