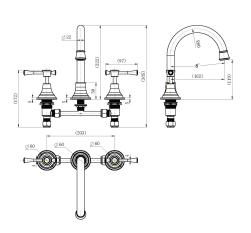

### · TECHNICAL DRAWING ·

#### · SPECIFICATIONS ·

| Model Number             | MON001-1                                                                        |
|--------------------------|---------------------------------------------------------------------------------|
| Range                    | Montpellier                                                                     |
| Туре                     | Basin Set                                                                       |
| Features                 | 35mm Cartridge                                                                  |
| Flow Rate L / Min        | 6.0                                                                             |
| WELS Registration Number | T36259                                                                          |
| Water Rating             | 5                                                                               |
| Colour                   | Electroplated Chrome                                                            |
| Warranty                 | 15 Year Cartridge Replacement 10 Year Product Replacement 1 Year Labour & Parts |