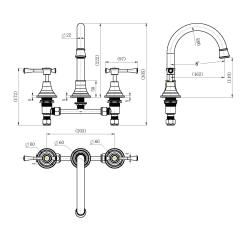

# **FAUCET**

### Matte Black Montpellier Basin Set



Cod. **DA-MON001-1**Basin Set, Electroplated Chrome



Cod. **DA-MON001-1BK**Basin Set, Electroplated Matte Black



Cod. **DA-MON001-1BM**Basin Set, PVD Brushed Bronze



Cod. **DA-MON001-1BN**Basin Set, PVD Brushed Nickel

### · TECHNICAL DRAWING ·



#### · SPECIFICATIONS ·

| Model Number             | MON001-1BK                                                                      |
|--------------------------|---------------------------------------------------------------------------------|
| Range                    | Montpellier                                                                     |
| Туре                     | Basin Set                                                                       |
| Features                 | 35mm Cartridge                                                                  |
| Flow Rate L / Min        | 6.0                                                                             |
| WELS Registration Number | T36259(V)