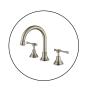

### Matte Black Montpellier Basin Set

Cod. **DA-MON001-1**Basin Set, Electroplated Chrome

Cod. **DA-MON001-1BK**Basin Set, Electroplated Matte Black

Cod. **DA-MON001-1BM**Basin Set, PVD Brushed Bronze

Cod. **DA-MON001-1BN**Basin Set, PVD Brushed Nickel