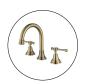

### Matte Black Montpellier Basin Set

Cod. **DA-MON001-1**Basin Set, Electroplated Chrome

Cod. **DA-MON001-1BK**Basin Set, Electroplated Matte Black

Cod. **DA-MON001-1BM**Basin Set, PVD Brushed Bronze

Cod. **DA-MON001-1BN**Basin Set, PVD Brushed Nickel