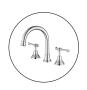

### Matte Black Montpellier Basin Set

Cod. **DA-MON001-1**Basin Set, Electroplated Chrome

Cod. **DA-MON001-1BK**Basin Set, Electroplated Matte Black

Cod. **DA-MON001-1BM**Basin Set, PVD Brushed Bronze

Cod. **DA-MON001-1BN**Basin Set, PVD Brushed Nickel