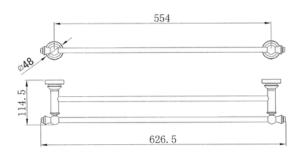

## **Medoc Single Towel Rail Brushed Nickel**

Cod. **DG20-MED48BM**Medoc Single Towel Rail Brushed
Bronze

Cod. **DG20-MED48** Medoc Single Towel Rail Chrome

Cod. **DG20-MED48BK** Medoc Single Towel Rail Matte Black