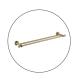

## **Medoc Single Towel Rail Brushed Nickel**

Cod. **DG20-MED48BM**Medoc Single Towel Rail Brushed
Bronze

Cod. **DG20-MED48** Medoc Single Towel Rail Chrome

Cod. **DG20-MED48BK** Medoc Single Towel Rail Matte Black