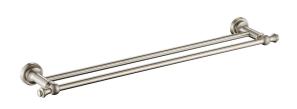

## **Medoc Single Towel Rail Brushed Nickel**

Cod. **DG20-MED48BM**Medoc Single Towel Rail Brushed
Bronze

Cod. **DG20-MED48** Medoc Single Towel Rail Chrome

Cod. **DG20-MED48BK** Medoc Single Towel Rail Matte Black