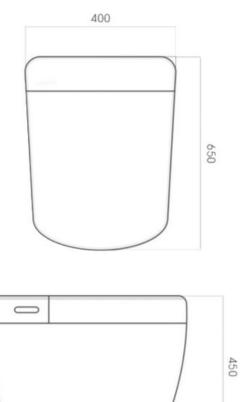

## **SPECIFICATIONS**

**Intelligent Toilet** 

- -Automatic Open/Close Lid & Seat
- -Instant Warm Water, 1s Rapid Rise Water Temp
- -Fashionable Back Glass Decoration, Multi-Color Optional, LED Display
- -Seat and Cover Soft Close, Eliminate Noise