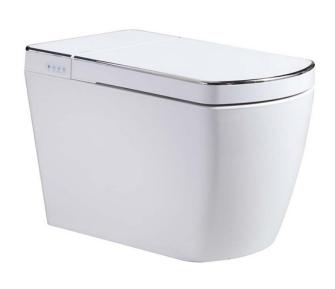

## **SPECIFICATIONS**

**Intelligent Toilet** 

- -Automatic Open/Close Lid & Seat
- -Instant Warm Water, 1s Rapid Rise Water Temp
- -Fashionable Back Glass Decoration, Multi-Color Optional, LED Display
- -Seat and Cover Soft Close, Eliminate Noise