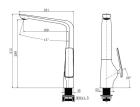

#### · TECHNICAL DRAWING ·

### · SPECIFICATIONS ·

Bathroom Sink Basin Mixer Tap Sleek Modern Design Water Rating: 4.5L/Min,6 Star