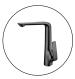

### **Gun Metal Grey Kitchen Mixer**

Cod. **DA-KT33.01**  $30 \times 10 \times 40$  cm, Chrome

Cod. **DA-KT33.02**  $30 \times 10 \times 40$  cm, Black

Cod. **DA-KT33.03** 30 × 10 × 40 cm, Black & Chrome

Cod. **DA-KT33.04** 

 $30 \times 10 \times 40$  cm, Brushed Yellow Gold

Cod. **DA-KT33.05**  $30 \times 10 \times 40$  cm, Brushed Nickel

Cod. **DA-KT33.06** 30 × 10 × 40 cm, Gun Metal Grey