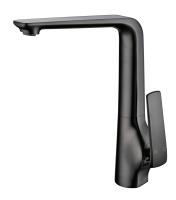

### **Gun Metal Grey Kitchen Mixer**

Cod. **DA-KT33.01**  $30 \times 10 \times 40$  cm, Chrome

Cod. **DA-KT33.02**  $30 \times 10 \times 40$  cm, Black

Cod. **DA-KT33.03** 30 × 10 × 40 cm, Black & Chrome

Cod. **DA-KT33.04** 

 $30 \times 10 \times 40$  cm, Brushed Yellow Gold

Cod. **DA-KT33.05**  $30 \times 10 \times 40$  cm, Brushed Nickel

Cod. **DA-KT33.06** 30 × 10 × 40 cm, Gun Metal Grey

### · SPECIFICATIONS ·

Bathroom Sink Basin Mixer Tap Sleek Modern Design Water Rating: 4.5L/Min,6 Star