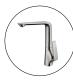

### **Gun Metal Grey Kitchen Mixer**

Cod. **DA-KT33.01**  $30 \times 10 \times 40$  cm, Chrome

Cod. **DA-KT33.02**  $30 \times 10 \times 40$  cm, Black

Cod. **DA-KT33.03** 30 × 10 × 40 cm, Black & Chrome

Cod. **DA-KT33.04** 

 $30 \times 10 \times 40$  cm, Brushed Yellow Gold

Cod. **DA-KT33.05**  $30 \times 10 \times 40$  cm, Brushed Nickel

Cod. **DA-KT33.06** 30 × 10 × 40 cm, Gun Metal Grey