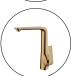

### **Gun Metal Grey Kitchen Mixer**

Cod. **DA-KT33.01**  $30 \times 10 \times 40$  cm, Chrome

Cod. **DA-KT33.02**  $30 \times 10 \times 40$  cm, Black

Cod. **DA-KT33.03** 30 × 10 × 40 cm, Black & Chrome

Cod. **DA-KT33.04** 

 $30 \times 10 \times 40$  cm, Brushed Yellow Gold

Cod. **DA-KT33.05**  $30 \times 10 \times 40$  cm, Brushed Nickel

Cod. **DA-KT33.06** 30 × 10 × 40 cm, Gun Metal Grey