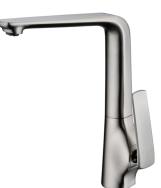

## **Brushed Nickel Kitchen Mixer**

Cod. **DA-KT33.06** 30 × 10 × 40 cm, Gun Metal Grey