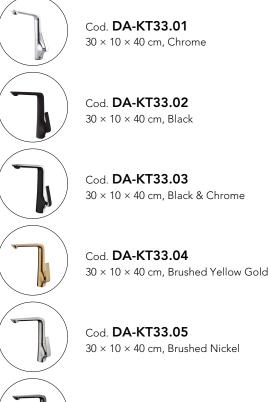

## **Brushed Nickel Kitchen Mixer**

Cod. **DA-KT33.06** 30 × 10 × 40 cm, Gun Metal Grey

## · TECHNICAL DRAWING ·

· SPECIFICATIONS ·

Bathroom Sink Basin Mixer Tap Sleek Modern Design Water Rating: 4.5L/Min,6 Star