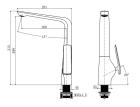

## · TECHNICAL DRAWING ·

· SPECIFICATIONS ·

Bathroom Sink Basin Mixer Tap Sleek Modern Design Water Rating: 4.5L/Min,6 Star