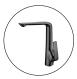

## **Brushed Yellow Gold Kitchen Mixer**

Cod. **DA-KT33.01**  $30 \times 10 \times 40$  cm, Chrome

Cod. **DA-KT33.02**  $30 \times 10 \times 40$  cm, Black

Cod. **DA-KT33.03** 30 × 10 × 40 cm, Black & Chrome