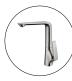

## **Brushed Yellow Gold Kitchen Mixer**

Cod. **DA-KT33.01**  $30 \times 10 \times 40$  cm, Chrome

Cod. **DA-KT33.02**  $30 \times 10 \times 40$  cm, Black

Cod. **DA-KT33.03** 30 × 10 × 40 cm, Black & Chrome