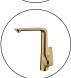

Cod. **DA-KT33.04** 

 $30\times10\times40$  cm, Brushed Yellow Gold

Cod. **DA-KT33.05** 30 × 10 × 40 cm, Brushed Nickel

Cod. **DA-KT33.06**  $30 \times 10 \times 40$  cm, Gun Metal Grey