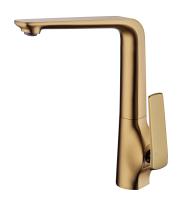

## **Brushed Yellow Gold Kitchen Mixer**

Cod. **DA-KT33.01**  $30 \times 10 \times 40$  cm, Chrome

Cod. **DA-KT33.02**  $30 \times 10 \times 40$  cm, Black

Cod. **DA-KT33.03** 30 × 10 × 40 cm, Black & Chrome

Cod. **DA-KT33.04** 

 $30\times10\times40$  cm, Brushed Yellow Gold

Cod. **DA-KT33.05** 30 × 10 × 40 cm, Brushed Nickel

Cod. **DA-KT33.06**  $30 \times 10 \times 40$  cm, Gun Metal Grey