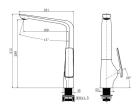

# **ESPERIA**

## **Brushed Yellow Gold Kitchen Mixer**



Cod. **DA-KT33.01**  $30 \times 10 \times 40$  cm, Chrome



Cod. **DA-KT33.02**  $30 \times 10 \times 40$  cm, Black



Cod. **DA-KT33.03** 30 × 10 × 40 cm, Black & Chrome



Cod. **DA-KT33.04** 

 $30\times10\times40$  cm, Brushed Yellow Gold



Cod. **DA-KT33.05** 30 × 10 × 40 cm, Brushed Nickel



Cod. **DA-KT33.06**  $30 \times 10 \times 40$  cm, Gun Metal Grey

#### · TECHNICAL DRAWING ·



## · SPECIFICATIONS ·

Bathroom Sink Basin Mixer Tap Sleek Modern Design Water Rating: 4.5L/Min,6 Star



# For detailed information, please see our website www.dellarte.us

Legal disclaimer: The details provided by this technical file have an informational purpose, thus no contractual value. To obtain further information about the materials and the installation, please contact one of our sales advisors. DELL'ARTE Pty Ltd. reserves the right to modify or delete any information regarding its products. Weights, measurements and colours may be subject to small variations.