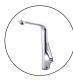

# **ESPERIA**

## **Brushed Yellow Gold Kitchen Mixer**



Cod. **DA-KT33.01**  $30 \times 10 \times 40$  cm, Chrome



Cod. **DA-KT33.02**  $30 \times 10 \times 40$  cm, Black



Cod. **DA-KT33.03** 30 × 10 × 40 cm, Black & Chrome



Cod. **DA-KT33.04** 

 $30\times10\times40$  cm, Brushed Yellow Gold



Cod. **DA-KT33.05** 30 × 10 × 40 cm, Brushed Nickel



Cod. **DA-KT33.06**  $30 \times 10 \times 40$  cm, Gun Metal Grey

#### · TECHNICAL DRAWING ·



## · SPECIFICATIONS ·

Bathroom Sink Basin Mixer Tap Sleek Modern Design Water Rating: 4.5L/Min,6 Star



# For detailed information, please see our website www.dellarte.us

Legal disclaimer: The details provided by this technical file have an informational purpose, thus no contractual value. To obtain further information about the materials and the installation, please contact one of our sales