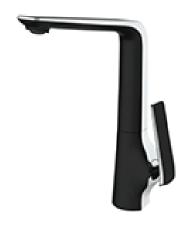

## Matte Black & Chrome Kitchen Mixer

Cod. **DA-KT33.01**  $30 \times 10 \times 40$  cm, Chrome

Cod. **DA-KT33.02**  $30 \times 10 \times 40$  cm, Black

Cod. **DA-KT33.03** 30 × 10 × 40 cm, Black & Chrome

Cod. **DA-KT33.04** 

 $30 \times 10 \times 40$  cm, Brushed Yellow Gold

Cod. **DA-KT33.05**  $30 \times 10 \times 40$  cm, Brushed Nickel

Cod. **DA-KT33.06** 30 × 10 × 40 cm, Gun Metal Grey