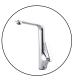

# **ESPERIA**

## Matte Black & Chrome Kitchen Mixer



Cod. **DA-KT33.01**  $30 \times 10 \times 40$  cm, Chrome



Cod. **DA-KT33.02**  $30 \times 10 \times 40$  cm, Black



Cod. **DA-KT33.03** 30 × 10 × 40 cm, Black & Chrome



Cod. **DA-KT33.04** 

 $30 \times 10 \times 40$  cm, Brushed Yellow Gold



Cod. **DA-KT33.05**  $30 \times 10 \times 40$  cm, Brushed Nickel



Cod. **DA-KT33.06** 30 × 10 × 40 cm, Gun Metal Grey

#### · TECHNICAL DRAWING ·



## · SPECIFICATIONS ·

Bathroom Sink Basin Mixer Tap Sleek Modern Design Water Rating: 4.5L/Min,6 Star



# For detailed information, please see our website www.dellarte.us

Legal disclaimer: The details provided by this technical file have an informational purpose, thus no contractual value. To obtain further information about the materials and the installation, please contact one of our sa