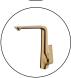

## Matte Black & Chrome Kitchen Mixer

Cod. **DA-KT33.01**  $30 \times 10 \times 40$  cm, Chrome

Cod. **DA-KT33.02**  $30 \times 10 \times 40$  cm, Black

Cod. **DA-KT33.03** 30 × 10 × 40 cm, Black & Chrome

Cod. **DA-KT33.04** 

 $30 \times 10 \times 40$  cm, Brushed Yellow Gold

Cod. **DA-KT33.05**  $30 \times 10 \times 40$  cm, Brushed Nickel

Cod. **DA-KT33.06** 30 × 10 × 40 cm, Gun Metal Grey