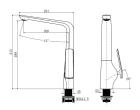

#### · TECHNICAL DRAWING ·

## · SPECIFICATIONS ·

Bathroom Sink Basin Mixer Tap Sleek Modern Design Water Rating: 4.5L/Min,6 Star