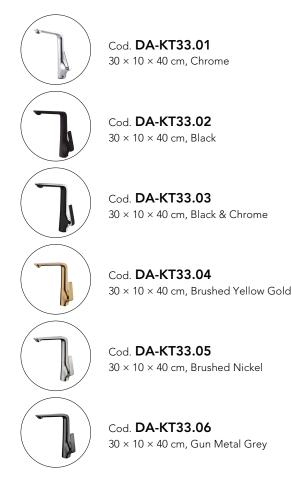

## Matte Black Kitchen Mixer

· TECHNICAL DRAWING ·

· SPECIFICATIONS ·

Bathroom Sink Basin Mixer Tap Sleek Modern Design Water Rating: 4.5L/Min,6 Star