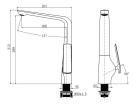

## Matte Black Kitchen Mixer

· TECHNICAL DRAWING ·

· SPECIFICATIONS ·

Bathroom Sink Basin Mixer Tap Sleek Modern Design Water Rating: 4.5L/Min,6 Star