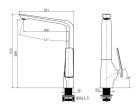

#### · TECHNICAL DRAWING ·

## · SPECIFICATIONS ·

Bathroom Sink Basin Mixer Tap Sleek Modern Design Water Rating: 4.5L/Min,6 Star