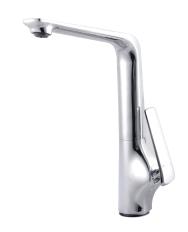

## **Chrome Kitchen Mixer**

Cod. **DA-KT33.01**  $30 \times 10 \times 40$  cm, Chrome

Cod. **DA-KT33.02**  $30 \times 10 \times 40$  cm, Black

Cod. **DA-KT33.03** 30 × 10 × 40 cm, Black & Chrome

Cod. **DA-KT33.04** 

 $30 \times 10 \times 40$  cm, Brushed Yellow Gold

Cod. **DA-KT33.05**  $30 \times 10 \times 40$  cm, Brushed Nickel

Cod. **DA-KT33.06**  $30 \times 10 \times 40$  cm, Gun Metal Grey

## · SPECIFICATIONS ·

Bathroom Sink Basin Mixer Tap Sleek Modern Design Water Rating: 4.5L/Min,6 Star