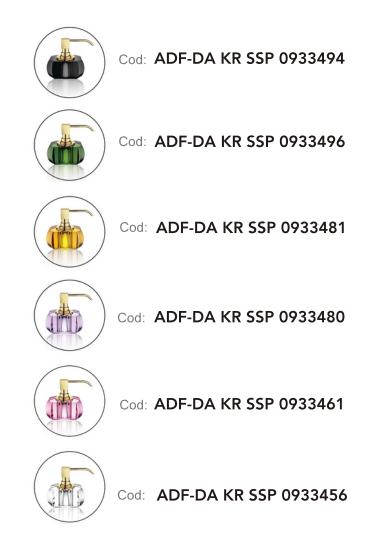

## ADF-DA KR SSP PINK / GOLD MATT

KRISTALL / Soap dispenser

-SPECIFICATIONS--Series : KRISTALL -Measures (H.W.D): 12 x 13 x 9cm