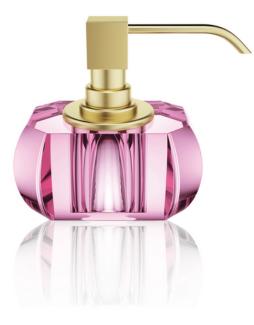

## ADF-DA KR SSP PINK / GOLD MATT

KRISTALL / Soap dispenser

-SPECIFICATIONS--Series : KRISTALL -Measures (H.W.D): 12 x 13 x 9cm