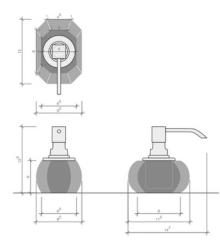

-TECHNICAL DRAWING-

## ADF-DA KR SSP PINK / GOLD MATT

KRISTALL / Soap dispenser

-SPECIFICATIONS--Series : KRISTALL -Measures (H.W.D): 12 x 13 x 9cm