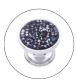

## **KNOB BROWN CHROME**

Cod. **DG20-KNOB-BG** KNOB BLACK-GOLD

Cod. **DG20-KNOB-BC** KNOB BLACK CHROME

Cod. **DG20-KNOB-GC** KNOB GREY CHROME

## · SPECIFICATIONS ·

Material: Brass

Weight: 0.4kg

30 mm

For detailed information, please see our website www.dellarte.com.au

Legal disclaimer: The details provided by this file have an informational purpose, thus no contractual value. To obtain further information about the material and the installation, please contact one of our sales advisors. DELL'ARTE Pty Ltd. reserves the right to modify or delete any information regarding its products. Weights, measurements and colours may be subject to small variations.