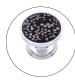

## **KNOB BROWN CHROME**

Cod. **DG20-KNOB-BG** KNOB BLACK-GOLD

Cod. **DG20-KNOB-BC** KNOB BLACK CHROME

Cod. **DG20-KNOB-GC** KNOB GREY CHROME

## · SPECIFICATIONS ·

Material: Brass

Weight: 0.4kg

30 mm

For detailed information, please see our website www.dellarte.com.au

Legal disclaimer: The details provided by this file have an informational purpose, thus no contractual value. To obtain further information about the material and the installation, please contact one of our sales advisors. DELL'ARTE Pty Ltd. reserves the right to modify or delete any information regarding its products. Weights, measurements and colours may be subject to small variations.