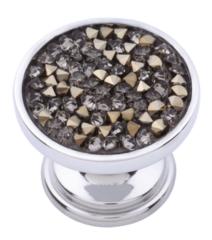

## **KNOB BROWN CHROME**

Cod. **DG20-KNOB-BG** KNOB BLACK-GOLD

Cod. **DG20-KNOB-BC** KNOB BLACK CHROME

Cod. **DG20-KNOB-GC** KNOB GREY CHROME

## · SPECIFICATIONS ·

Material: Brass

Weight: 0.4kg

30 mm

For detailed information, please see our website www.dellarte.com.au

Legal disclaimer: The details provided by this file have an informational purpose, thus no contractual value. To obtain further information about the material and the installation, please contact one of our sales advisors. DELL'ARTE Pty Ltd. reserves the right to modify or delete any information regarding its products. Weights, measurements and colours may be subject to small variations.