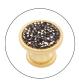

## **KNOB BROWN CHROME**

Cod. **DG20-KNOB-BG** KNOB BLACK-GOLD

Cod. **DG20-KNOB-BC** KNOB BLACK CHROME

Cod. **DG20-KNOB-GC** KNOB GREY CHROME

## · SPECIFICATIONS ·

Material: Brass

Weight: 0.4kg

30 mm

For detailed information, please see our website www.dellarte.com.au

Legal disclaimer: The details provided by this file have an informational purpose, thus no contractual value. To obtain further information about the material and the installation, please contact one of our sales advisors. DELL'ARTE Pty Ltd. reserves the right to modify or delete any information regarding its products. Weights, measurements and colours may be subject to small variations.