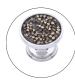

## **KNOB BLACK-GOLD**

Cod. **DG20-KNOB-BC** KNOB BLACK CHROME

Cod. **DG20-KNOB-BRC** KNOB BLACK CHROME

Cod. **DG20-KNOB-GC** KNOB GREY CHROME

## · SPECIFICATIONS ·

Material: Brass

Weight: 0.4kg

30 mm