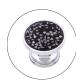

## **KNOB BLACK-GOLD**

Cod. **DG20-KNOB-BC** KNOB BLACK CHROME

Cod. **DG20-KNOB-BRC** KNOB BLACK CHROME

Cod. **DG20-KNOB-GC** KNOB GREY CHROME

## · SPECIFICATIONS ·

Material: Brass

Weight: 0.4kg

30 mm