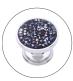

## **KNOB BLACK-GOLD**

Cod. **DG20-KNOB-BC** KNOB BLACK CHROME

Cod. **DG20-KNOB-BRC** KNOB BLACK CHROME

Cod. **DG20-KNOB-GC** KNOB GREY CHROME

## · SPECIFICATIONS ·

Material: Brass

Weight: 0.4kg

30 mm