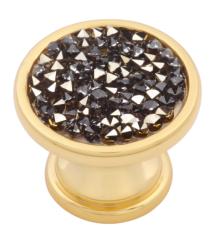

## **KNOB BLACK-GOLD**

Cod. **DG20-KNOB-BC** KNOB BLACK CHROME

Cod. **DG20-KNOB-BRC** KNOB BLACK CHROME

Cod. **DG20-KNOB-GC** KNOB GREY CHROME

## · SPECIFICATIONS ·

Material: Brass

Weight: 0.4kg

30 mm