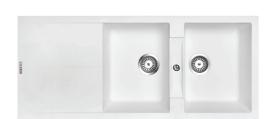

## KITCHEN SINKS

Carysil White Double Bowl Drainer Board Granite Kitchen Sink Top/Flush/Under Mount

Cod. **DA-Jazz D-200 Black** 1160 x 500 x 210mm, White

Cod. **DA-Jazz D-200 Grey** 1160 x 500 x 210mm, Grey

Cod. **DA-Jazz D-200 White** 1160 x 500 x 210mm, Black

## · SPECIFICATIONS ·

German engineered, Lifetime Warranty!

Overall Dimensions(LxWxH): 1160\*500\*210mm

Bowl sizes(LxW): 323\*430\*210mm

With Overflow

Round corner for easy clean

High temperature resistance

 $\label{eq:Good stain resistance, non-stick oil, easy to clean} Good stain resistance, non-stick oil, easy to clean$ 

Environmentally Safe & Green Low-Carbon Material

Top/Flush/Under-mount installation