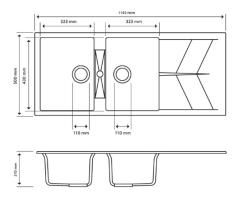

## · TECHNICAL DRAWING ·

## · SPECIFICATIONS ·

German engineered, Lifetime Warranty!

Overall Dimensions(LxWxH): 1160\*500\*210mm

Bowl sizes(LxW): 323\*430\*210mm

With Overflow

Round corner for easy clean

High temperature resistance