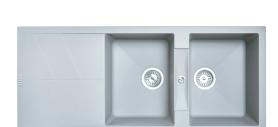

## KITCHEN SINKS

Carysil Grey Double Bowl Drainer Board Granite Kitchen Sink Top/Flush/Under Mount

Cod. **DA-Jazz D-200 Black** 1160 x 500 x 210mm, White

Cod. **DA-Jazz D-200 Grey** 1160 x 500 x 210mm, Grey

Cod. **DA-Jazz D-200 White** 1160 x 500 x 210mm, Black

## · SPECIFICATIONS ·

German engineered, Lifetime Warranty!

Overall Dimensions(LxWxH): 1160\*500\*210mm

Bowl sizes(LxW): 323\*430\*210mm

With Overflow

Round corner for easy clean

High temperature resistance

 $\label{eq:Good stain resistance, non-stick oil, easy to clean} Good stain resistance, non-stick oil, easy to clean$ 

Environmentally Safe & Green Low-Carbon Material

Top/Flush/Under-mount installation