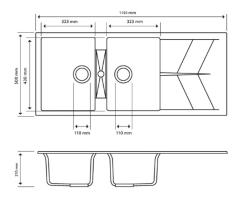

## · TECHNICAL DRAWING ·

## · SPECIFICATIONS ·

German engineered, Lifetime Warranty!

Overall Dimensions(LxWxH): 1160\*500\*210mm

Bowl sizes(LxW): 323\*430\*210mm

With Overflow

Round corner for easy clean

High temperature resistance