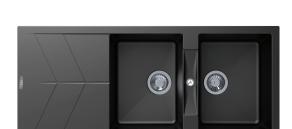

## KITCHEN SINKS

Carysil Black Double Bowl Drainer Board Granite Kitchen Sink Top/Flush/Under Mount

Cod. **DA-Jazz D-200 Black** 1160 x 500 x 210mm, White

Cod. **DA-Jazz D-200 Grey** 1160 x 500 x 210mm, Grey

Cod. **DA-Jazz D-200 White**  $1160 \times 500 \times 210$ mm, Black

## · SPECIFICATIONS ·

German engineered, Lifetime Warranty!

Overall Dimensions(LxWxH): 1160\*500\*210mm

Bowl sizes(LxW): 323\*430\*210mm

With Overflow

Round corner for easy clean

High temperature resistance

 $\label{eq:Good stain resistance, non-stick oil, easy to clean} Good stain resistance, non-stick oil, easy to clean$ 

Environmentally Safe & Green Low-Carbon Material

Top/Flush/Under-mount installation