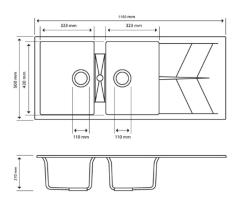

## · TECHNICAL DRAWING ·

## · SPECIFICATIONS ·

German engineered, Lifetime Warranty!

Overall Dimensions(LxWxH): 1160\*500\*210mm

Bowl sizes(LxW): 323\*430\*210mm

With Overflow

Round corner for easy clean

High temperature resistance