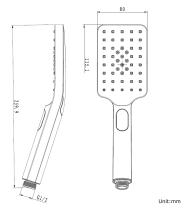

# · TECHNICAL DRAWING ·

#### · SPECIFICATIONS ·

With 3 functions: rainfall, mixed, center spray WELS star rating: Not Star Rated, 7L/M