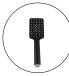

## **Square Gun Metal Grey Hand Shower Spray**

Cod. **DA-HS8S.01** 3 Functions, Chrome

Cod. **DA-HS8S.02** 3 Functions, Black

Cod. **DA-HS8S.04**3 Functions, Brushed Yellow Gold

Cod. **DA-HS8S.05** 3 Functions, Brushed Nickel

Cod. **DA-HS8S.06** 3 Functions, Gun Metal Grey