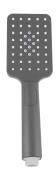

## **Square Gun Metal Grey Hand Shower Spray**

Cod. **DA-HS8S.01** 3 Functions, Chrome

Cod. **DA-HS8S.02** 3 Functions, Black

Cod. **DA-HS8S.04**3 Functions, Brushed Yellow Gold

Cod. **DA-HS8S.05** 3 Functions, Brushed Nickel

Cod. **DA-HS8S.06** 3 Functions, Gun Metal Grey