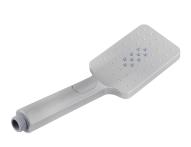

## **Square Brushed Nickel Hand Shower Spray**

Cod. **DA-HS8S.01** 3 Functions, Chrome

Cod. **DA-HS8S.02** 3 Functions, Black

Cod. **DA-HS8S.04**3 Functions, Brushed Yellow Gold

Cod. **DA-HS8S.05** 3 Functions, Brushed Nickel