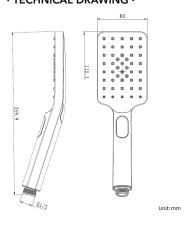

# · TECHNICAL DRAWING ·

#### · SPECIFICATIONS ·

With 3 functions: rainfall, mixed, center spray WELS star rating: Not Star Rated, 7L/M