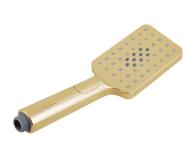

## **Square Brushed Yellow Gold Hand Shower Spray**

Cod. **DA-HS8S.01** 3 Functions, Chrome

Cod. **DA-HS8S.02** 3 Functions, Black

Cod. **DA-HS85.04**3 Functions, Brushed Yellow Gold

Cod. **DA-HS8S.05** 3 Functions, Brushed Nickel