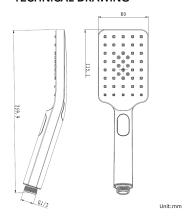

# · TECHNICAL DRAWING ·

#### · SPECIFICATIONS ·

With 3 functions: rainfall, mixed, center spray WELS star rating: Not Star Rated, 7L/M