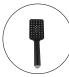

## **Square Matte Black Hand Shower Spray**

Cod. **DA-HS8S.01** 3 Functions, Chrome

Cod. **DA-HS8S.02** 3 Functions, Black

Cod. **DA-HS8S.04**3 Functions, Brushed Yellow Gold

Cod. **DA-HS8S.05** 3 Functions, Brushed Nickel

Cod. **DA-HS8S.06** 3 Functions, Gun Metal Grey