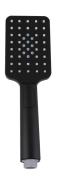

## **Square Matte Black Hand Shower Spray**

Cod. **DA-HS8S.01** 3 Functions, Chrome

Cod. **DA-HS8S.02** 3 Functions, Black

Cod. **DA-HS8S.04**3 Functions, Brushed Yellow Gold

Cod. **DA-HS8S.05** 3 Functions, Brushed Nickel

Cod. **DA-HS8S.06** 3 Functions, Gun Metal Grey