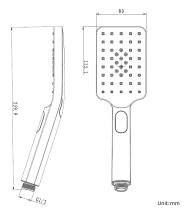

#### $\cdot \, \text{TECHNICAL DRAWING} \cdot \\$

### · SPECIFICATIONS ·

With 3 functions: rainfall, mixed, center spray WELS star rating: Not Star Rated, 7L/M