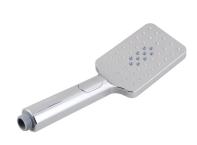

### **Square Chrome Hand Shower Spray**

Cod. **DA-HS8S.01** 3 Functions, Chrome

Cod. **DA-HS8S.02** 3 Functions, Black

Cod. **DA-HS8S.04**3 Functions, Brushed Yellow Gold

Cod. **DA-HS8S.05** 3 Functions, Brushed Nickel

#### · SPECIFICATIONS ·

With 3 functions: rainfall, mixed, center spray WELS star rating: Not Star Rated, 7L/M