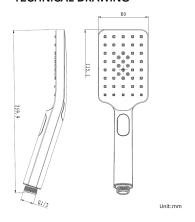

# **ESPERIA**

### **Square Chrome Hand Shower Spray**



Cod. **DA-HS8S.01** 3 Functions, Chrome



Cod. **DA-HS8S.02** 3 Functions, Black



Cod. **DA-HS8S.04**3 Functions, Brushed Yellow Gold



Cod. **DA-HS8S.05** 3 Functions, Brushed Nickel



Cod. **DA-HS8S.06** 3 Functions, Gun Metal Grey

## · TECHNICAL DRAWING ·



#### · SPECIFICATIONS ·

With 3 functions: rainfall, mixed, center spray WELS star rating: Not Star Rated, 7L/M



#### For detailed information, please see our website www.dellarte.us

Legal disclaimer: The details provided by this technical file have an informational purpose, thus no contractual value. To obtain further information about the materials and the installation, please contact one of our sales advisors. DELL'ARTE Pty Ltd. reserves the right to modify or delete any information regarding its products. Weights, measurements and colours may be subject to small variations.