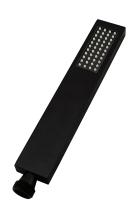

## Matte Black Square Handheld Spray Head

Cod. **DA-HS5S.01** 23 × 4.5 × 2.5 cm, Chrome

Cod. **DA-HS5S.02**  $23 \times 4.5 \times 2.5$  cm, Black