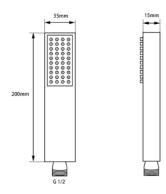

#### · TECHNICAL DRAWING ·

### · SPECIFICATIONS ·

Comply with Australian standard WELS star rating: 3 star, 8L/M