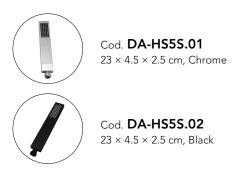

## Chrome Square Handheld Spray Head



## · TECHNICAL DRAWING ·





Comply with Australian standard WELS star rating: 3 star, 8L/M



## For detailed information, please see our website www.dellarte.us

Legal disclaimer: The details provided by this technical file have an informational purpose, thus no contractual value. To obtain further information about the materials and the installation, please contact one of our sales advisors. DELL'ARTE Pty Ltd. reserves the right to modify or delete any information regarding its products. Weights, measurements and colours may be subject to small variations.

The copyright of this Fact Sheet, all content, graphic design and codes belongs to DELL'ARTE Pty Ltd. and therefore, reproduction, distribution, public communication, transformation or any other activity that can be done with the