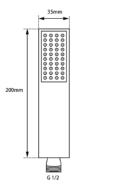

## · TECHNICAL DRAWING ·

Comply with Australian standard WELS star rating: 3 star, 8L/M