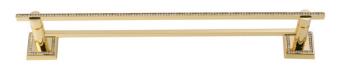

## **GOLD SWAROVSKI TOWEL RAIL**

## · SPECIFICATIONS ·

Material: Brass

Weight: 0.4kg

240 mm