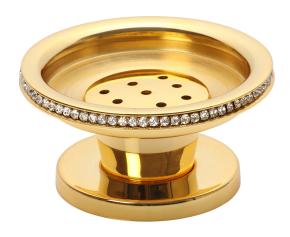

## **GOLD SWAROVSKI SOAP HOLDER**

Cod. **DG20-SS-SOAPH** CHROME SWAROVSKI SOAP HOLDER

Cod. **DG20-SBK-SOAPH** CHROME BLACK SOAP HOLDER

Cod. **DG20-GBK-SOAPH** GOLD BLACK SOAP HOLDER

## · SPECIFICATIONS ·

Material: Brass

Weight: 0.4kg

120 mm