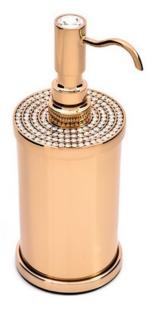

## **GOLD SWAROVSKI SOAP DISPENSER**

• **SPECIFICATIONS** • Material: Brass Weight: 0.4kg 210 mm