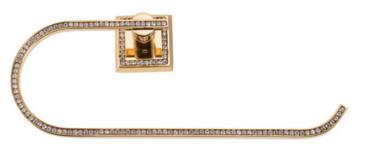

## **GOLD SWAROVSKI PAPER TOWEL**

Cod. **DG20-SS-PTWL**CHROME SWAROVSKI PAPER
TOWEL

Cod. **DG20-SBK-PTWL**CHROME BLACK PAPER TOWEL

Cod. **DG20-GBK-PTWL**GOLD BLACK PAPER TOWEL

Cod. **DG20-SBKR-PTWL**CHROME BLACK KRYSTALL
PAPER TOWEL

## · SPECIFICATIONS ·

Material: Brass Weight: 0.4kg 300 mm