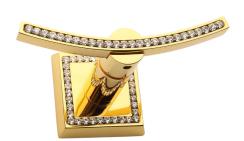

## **GOLD SWAROVSKI HOOK**

Cod. **DG20-SBK—HOOK** CHROME BLACK HOOK

Cod. **DG20-SS-HOOK** CHROME SWAROVSKI HOOK

## · SPECIFICATIONS ·

Material: Brass

Weight: 0.4kg

120 mm