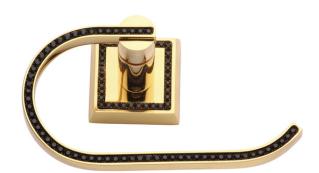

## **GOLD BLACK TOILET ROLL**

Cod. **DG20-SS-TROLL**CHROME SWAROVSKI TOILET
ROLL

Cod. **DG20-GS-TROLL**GOLD SWAROVSKI TOILET ROLL

Cod. **DG20-SBK-TROLL** CHROME BLACK TOILET ROLL

## · SPECIFICATIONS ·

Material: Brass

Weight: 0.4kg

160 mm