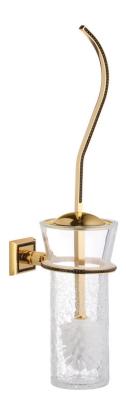

## **GOLD BLACK TOILET BRUSH**

Cod. **DG20-GS-TBRUSH**GOLD SWAROVSKI TOILET
BRUSH

Cod. **BRUSHDG20-SS-TBRUSH** CHROME SWAROVSKI TOILET BRUSH

Cod. **DG20-SBK-TBRUSH** CHROME BLACK TOILET BRUSH

## · SPECIFICATIONS ·

Material: Brass

520 mm