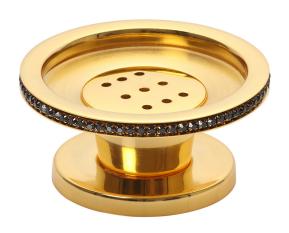

## **GOLD BLACK SOAP HOLDER**

Cod. **DG20-SS-SOAPH** CHROME SWAROVSKI SOAP HOLDER

Cod. **DG20-SBK-SOAPH** CHROME BLACK SOAP HOLDER

Cod. **DG20-GS-SOAPH** GOLD SWAROVSKI SOAP HOLDER

## · SPECIFICATIONS ·

Material: Brass

Weight: 0.4kg

120 mm