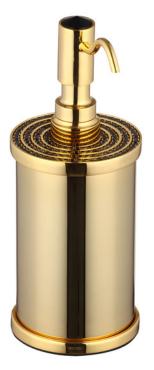

## **GOLD BLACK SOAP DISPENSER**

• **SPECIFICATIONS** • Material: Brass Weight: 0.4kg 210 mm