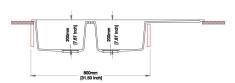

## · TECHNICAL DRAWING ·

## · SPECIFICATIONS ·

Material Granite Quartz Stone

Waste Size 90mm

Thickness 10mm

Internal Radius R10

SIZE & DIMENSIONS

Overall Size 1160x500x200mm

Bowl Size 330x440x200mm