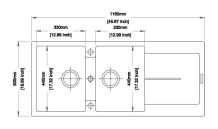

## · TECHNICAL DRAWING ·

## · SPECIFICATIONS ·

Material Granite Quartz Stone

Waste Size 90mm

Thickness 10mm

Internal Radius R10

SIZE & DIMENSIONS

Overall Size 1160x500x200mm

Bowl Size 330x440x200mm