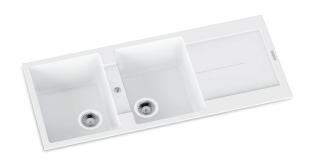

## KITCHEN SINKS

Carysil White Double Bowls with Drainer Board Granite Kitchen Laundry Sink Top Mount

Cod. **DA-Enigma D-200 Black** 1160 x 500 x 200mm, Black

Cod. **DA-Enigma D-200 White**  $1160 \times 500 \times 200$ mm, White

## · SPECIFICATIONS ·

Material Granite Quartz Stone

Waste Size 90mm

Thickness 10mm

Internal Radius R10

SIZE & DIMENSIONS

Overall Size 1160x500x200mm

Bowl Size 330x440x200mm