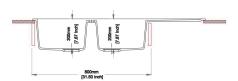

## · TECHNICAL DRAWING ·

## · SPECIFICATIONS ·

Material Granite Quartz Stone

Waste Size 90mm

Thickness 10mm

Internal Radius R10

SIZE & DIMENSIONS

Overall Size 1160x500x200mm

Bowl Size 330x440x200mm