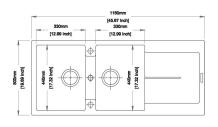

## · TECHNICAL DRAWING ·

## · SPECIFICATIONS ·

Material Granite Quartz Stone

Waste Size 90mm

Thickness 10mm

Internal Radius R10

SIZE & DIMENSIONS

Overall Size 1160x500x200mm

Bowl Size 330x440x200mm