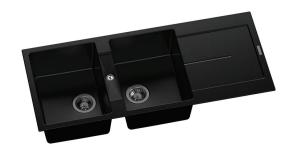

## KITCHEN SINKS

Carysil Black Double Bowls with Drainer Board Granite Kitchen Laundry Sink Top Mount

Cod. **DA-Enigma D-200 Black** 1160 x 500 x 200mm, Black

Cod. **DA-Enigma D-200 White**  $1160 \times 500 \times 200$ mm, White

## · SPECIFICATIONS ·

Material Granite Quartz Stone

Waste Size 90mm

Thickness 10mm

Internal Radius R10

SIZE & DIMENSIONS

Overall Size 1160x500x200mm

Bowl Size 330x440x200mm