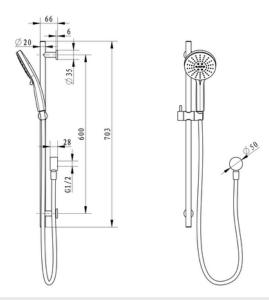

## DuArt35 Wellness Shower Set



DuArt35 Wellness Shower Set Polish Nickel DA-WSSPN



DuArt35 Wellness Shower Set Matt Gold DA-WSSMG

## ·TECHNICAL DRAWING ·





## For detailed information, please see our website www.dellarte.com.au

Legal disclaimer: The details provided by this file have an informational purpose, thus no contractual value. To obtain further information about the material and the installation, please contact one of our sales advisors. DELL'ARTE Pty Ltd. reserves the right to modify or delete any information regarding its products. Weights, measurements and colours may be subject to small variations.

The copyright of this Fact Sheet, all content, graphic design and codes belongs to DELL'ARTE Pty Ltd. and therefore, reproduction, distribution, public communication, law. transformation or any other activity that can be done with the contents or even quoting the sources, without written consent is prohibited by DELL'ARTE Pty Ltd